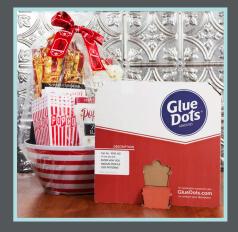

Gift Basket Assembly Hold and secure products in place, and create or bridge gaps