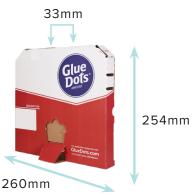

### Glue Dots<sup>®</sup> Dispenser Box

| Applicator Specifications |                        |  |  |  |
|---------------------------|------------------------|--|--|--|
| Weight:                   | 0.11kg                 |  |  |  |
| Height:                   | 254mm                  |  |  |  |
| Length:                   | 260mm                  |  |  |  |
| Width:                    | 33mm                   |  |  |  |
| Materials:                | Corrugate<br>Cardboard |  |  |  |