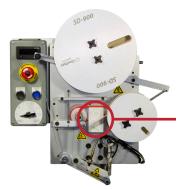

Stainless Steel, Materials:

Aluminum

120/220 VAC, Power:

50/60 Hz

Right Configuration

The SD-900 is available in right or left configurations to accommodate individual production lines.

By following the instructions, located on the front of the applicator, the SD-900 can be set-up and efficiently loaded/reloaded with relative ease.