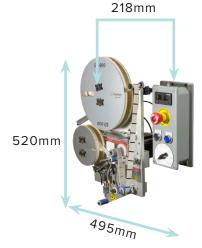

### **Dispenser Specifications**

| Weight:   | 22.68kg         |
|-----------|-----------------|
| Height:   | 520mm           |
| Length:   | 495mm           |
| Width:    | 218mm           |
| Matorials | Stainlass Staal |

Stainless Steel, Materials:

Aluminum

120/220 VAC, Power:

50/60 Hz

Right Configuration

The SD-900 is available in right or left configurations to accommodate individual production lines.

By following the instructions, located on the front of the applicator, the SD-900 can be set-up and efficiently loaded/reloaded with relative ease.