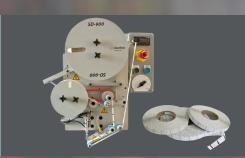

# SD-900

Reduce costs associated with downtime and excessive adhesive waste, while simultaneously achieving productivity, with the SD-900 fully-automated inline adhesive applicator. With intermittent or continuous adhesive application options, this fully-automated applicator was designed to seamlessly integrate into existing production lines and makes applying Glue Dots Brand Adhesives a fast and affordable option when speed and accuracy are imperative for project success.

Able to provide a quick return on investment, the affordable SD-900 requires little maintenance and increases safety by eliminating burn risks associated with hot melt systems. Available in both left and right configurations, important features of the SD-900 include:

- 90-feet per-minute product speed
- Application rate up to 300 adhesives per minute
- Encoder following (conveyor mounted for automatic speed matching)
- +/- 3/32" placement accuracy
- Holds up to 8,000 adhesive patterns per roll
- Adjustable adhesive pattern count placement

Stainless Steel, Materials:

Aluminum

120/220 VAC, Power:

50/60 Hz

Right Configuration

The SD-900 is available in right or left configurations to accommodate individual production lines.

By following the instructions, located on the front of the applicator, the SD-900 can be set-up and efficiently loaded/reloaded with relative ease.