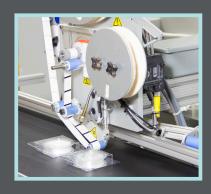

Well received in automated environments, the low maintenance SD-900 in-line applicator works for a variety of jobs in a wide range of industries. Glue Dot products are a preferred solution when other adhesive systems prove to be messy, ineffective or difficult to use.

## SD-900 Applications

#### **Packaging**

Secure product's orientation prior to packaging or shrink wrapping or close lightweight packaging

Printing & Mailing
Attach promotional items
& gift cards, close brochures
or use as an alternative to
wafer seals